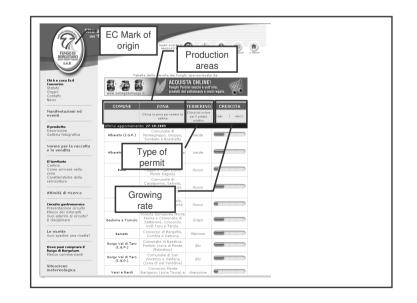

|                                                                       |                                   |                                                | TESSERINO VERDE                                                                                                                                                                                                                            |
|-----------------------------------------------------------------------|-----------------------------------|------------------------------------------------|--------------------------------------------------------------------------------------------------------------------------------------------------------------------------------------------------------------------------------------------|
| FUNGO DI<br>BORGOTARO                                                 |                                   |                                                | Comunalie di Gotra, Buzzò. Albareto, Boschetto, Groppo, Tombeto e Montegroppo in Comune di Albareto.                                                                                                                                       |
| L6.R                                                                  |                                   |                                                | Verranno rilasciati tesserini di colore verde con le sequenti caratteristiche:                                                                                                                                                             |
|                                                                       | Tal                               | sella della cr                                 | venanno mascaar tessenini di colore verde con le seguenti carattenstiche:                                                                                                                                                                  |
| Chi è e cosa fa il<br>Consorzio<br>Statuf                             | <b>A B</b>                        |                                                | * giornaliero (valido per il giorno indicato nel tesserino) :                                                                                                                                                                              |
| Conta<br>News<br>(for 3 kg i                                          | mit: 15 Eu<br>max)                | ro 🗾                                           | costo: Euro 15,00 per i non residenti in Comune di Albareto: Euro 6,00 per i residenti nel Comune di<br>Albareto nonché per i proprietari, ed affittuari con contratto almeno annuale, di seconde case nelle<br>frazioni delle Comunalie ; |
| Manif                                                                 |                                   | Citoca la zo                                   | * semestrale (valido comunque non oltre il 15.11.2003):                                                                                                                                                                                    |
| <b>Il prodotto</b><br>Descrizione<br>Galleria fotografica             | Ultimo aggio<br>Albareto (I.G.P.) | Molecaro<br>Tombeto                            | costo: Euro 150,00 per i non residenti nei Comuni di Albareto Euro 67,00 per i residenti nel Comune o<br>Albereto nonché per i proprietari, ed affittuari con contratto almeno annuale, di seconde case nelle<br>frazioni delle comunalie  |
| Norme per la raccolta<br>e la vendita                                 | Albareto (I.G.P.)                 | Comunali<br>Gotra<br>Consorzio<br>Conso        | Modalità di accesso: i tesserini saranno vidimati , nel punto di vendita, con il timbro della Comunalia di<br>accesso, da personale incaricato dal Consiglio di Amministrazione.                                                           |
| <b>Il territorio</b><br>Cartina<br>Come arrivare nella<br>zona        | Bardi                             | Comunali<br>Faggio e<br>Monte                  | Tale tesserino darà diritto all'accesso ad un'unica Comunalia, pur consentendo di percorrere a piedi e di<br>esercitare la raccolta nel territorio di tutte le Comunalie facenti parte dell'area B).                                       |
| Caratteristiche della<br>selvicoltura<br>Attività di ricerca          | Bedonia                           | Com<br>Casalpor<br>Casamur<br>(zona Mon<br>Mon | In considerazione dell'antica consuetudine di reciprocità fra le Comunalle confinanti di S. Vincenzo-Rovinaglia<br>in Comune di Borgotaro e Gotra, Buzzò e Albareto in Comune di Albareto è consentito agli utenti lo<br>sconfinamento;    |
| Circuito gastronomico<br>Presentazione circuito                       | Bedonia                           | Comunali<br>Liveglia (i<br>Ra                  | Per evitare un eccesso di carico giornaliero di cercatori con effetti negativi sulla capacità di rigenerazione<br>dell'ecosisterna, viene stabilito un numero massimo giornaliero di persone a cui consentire l'accesso come a             |
| Elenco dei ristoranti<br>Vuoi aderire al circuito?<br>Il disciplinare | Bedonia e Tornolo                 | Foresta De<br>Penna e i<br>Setteron            | seguito specificato:<br>Comunalie di Gotra e Buzzó n.100<br>Comunalie di Albareto n.200                                                                                                                                                    |
| Le ricette<br>Vuoi spedire una ricetta?                               | Berg                              |                                                | Comunalie di Boschetto e Tombeto n.120                                                                                                                                                                                                     |
| Dove puoi comprare il<br>fungo di Borgotaro                           | Borgo Val di Taro<br>(I.G.P.)     | Comunali<br>Pontolo (a<br>Mol                  | Comunalia di Groppo n.100<br>Comunalia di Montegroppo n.200                                                                                                                                                                                |
| Elenco commercianti                                                   | Borgo Val di Taro<br>(L.G.P.)     | Comun<br>Vincenzi<br>(gona di )                | Giorni e orario di raccolta : martedi, sabato e domenica; la raccolta può essere effettuata a partire da un'ora<br>prima della levata del sole, mentre l'uscita dall'area Bi deve avvenire entro e non oltre le ore 15.                    |
| Situazione<br>metereologica                                           | Varsi e                           | Lapha di V                                     | Quantitativi: non oltre 3 Kg .                                                                                                                                                                                                             |