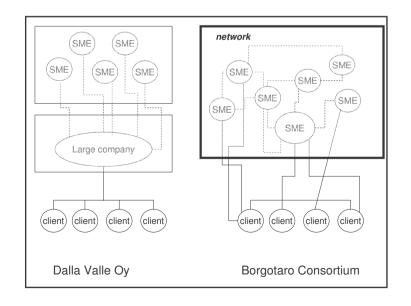

| DallaValle Oy (Finland)                                                              | Borgotaro Consortium (Italy)                                                                                                                                                                              |  |                                                                                                    |
|--------------------------------------------------------------------------------------|-----------------------------------------------------------------------------------------------------------------------------------------------------------------------------------------------------------|--|----------------------------------------------------------------------------------------------------|
| 1985 1995   Joint Unit with a Development circle of pickers Formalized project group |                                                                                                                                                                                                           |  |                                                                                                    |
|                                                                                      |                                                                                                                                                                                                           |  | System of m. gathering logistic<br>(30 collection centres), freezing<br>technology, grading system |
| Very large: North Karelia<br>(Russia)                                                | 22,000 ha of community forests<br>(with the mark); total area involved<br>60,000 ha                                                                                                                       |  |                                                                                                    |
| Vertical integration, short chain                                                    | Horizontal integration                                                                                                                                                                                    |  |                                                                                                    |
|                                                                                      |                                                                                                                                                                                                           |  |                                                                                                    |
|                                                                                      | 1985<br>Joint Unit with a Development<br>circle of pickers<br>System of m. gathering logistic<br>(30 collection centres), freezing<br>technology, grading system<br>Very large: North Karelia<br>(Russia) |  |                                                                                                    |

|                                                                                                      | DallaValle Oy (Finland)                                                                                                | Borgotaro Consortium (Italy)<br>1995                                                                                                  |  |  |
|------------------------------------------------------------------------------------------------------|------------------------------------------------------------------------------------------------------------------------|---------------------------------------------------------------------------------------------------------------------------------------|--|--|
| Year of creation                                                                                     | 1985                                                                                                                   |                                                                                                                                       |  |  |
| Network model                                                                                        | Joint Unit with a Development<br>circle of pickers                                                                     |                                                                                                                                       |  |  |
| Innovation                                                                                           | System of m. gathering logistic<br>(30 collection centres), freezing<br>technology, grading system                     | EC mark of origin; system of<br>regulation for permit selling                                                                         |  |  |
| Value chain                                                                                          | Vertical integration, short chain                                                                                      | Horizontal integration, net-system                                                                                                    |  |  |
| Forest production area                                                                               | Very large: North Karelia<br>(Russia)                                                                                  | 22,000 ha of community forests<br>(with the mark); total area involved:<br>60,000 ha                                                  |  |  |
| Production volumes                                                                                   | From min 20 (in 1999) to max<br>1,100 (in 2003) tons per year. As<br>an average, in 1997-2007: about<br>280 tons/year. |                                                                                                                                       |  |  |
| Infrastructures                                                                                      | 30 collecting centres, 2<br>refrigerator centres (plus an<br>external one)                                             | 6 local enterprises for mushrooms<br>processing and trading, 1 shop-<br>laboratory-restaurant                                         |  |  |
| Employees Max 21,000 pickers; 25-150<br>seasonal employees (July-Oct)<br>in the refrigerator centres |                                                                                                                        | 28 full-time workers in 2 large<br>industrial firms, 4 full-time workers in<br>the shop-laboratory-restaurant, 10<br>seasonal workers |  |  |