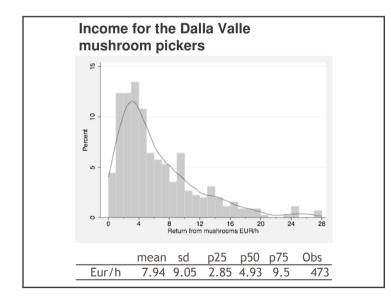

## Income from mushrooms

Seasonal income from mushroom collection relative to labor income (selected occupational groups)

|                        |     | Seasonal income from mushrooms |                   |        |                   |                  |
|------------------------|-----|--------------------------------|-------------------|--------|-------------------|------------------|
|                        | Obs | Mean                           | % of<br>inc/month | Median | % of<br>inc/month | avg<br>inc/month |
| Retired                | 330 | 735                            | 64                | 370    | 32                | 1154             |
| Elementary occupations | 150 | 591                            | 31                | 296    | 15                | 1917             |
| Unemployed             | 105 | 814                            |                   | 370    |                   |                  |
| Service workers        | 79  | 362                            | 18                | 252    | 13                | 1982             |
| Students               | 58  | 327                            |                   | 148    |                   |                  |
| Agricultural workers   | 41  | 489                            | 26                | 322    | 17                | 1856             |