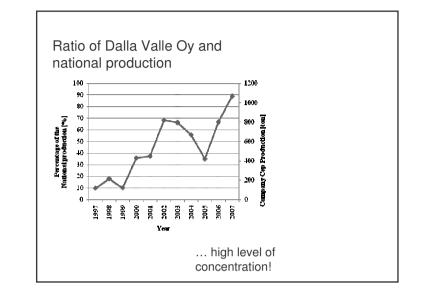

|                                                                                                      | DallaValle Oy (Finland)                                                                                                | Borgotaro Consortium (Italy)<br>1995                                                                                                  |  |  |
|------------------------------------------------------------------------------------------------------|------------------------------------------------------------------------------------------------------------------------|---------------------------------------------------------------------------------------------------------------------------------------|--|--|
| Year of creation                                                                                     | 1985                                                                                                                   |                                                                                                                                       |  |  |
| Network model                                                                                        | Joint Unit with a Development<br>circle of pickers                                                                     |                                                                                                                                       |  |  |
| Innovation                                                                                           | System of m. gathering logistic<br>(30 collection centres), freezing<br>technology, grading system                     | EC mark of origin; system of<br>regulation for permit selling                                                                         |  |  |
| Value chain                                                                                          | Vertical integration, short chain                                                                                      | Horizontal integration, net-system                                                                                                    |  |  |
| Forest production area                                                                               | Very large: North Karelia<br>(Russia)                                                                                  | 22,000 ha of community forests<br>(with the mark); total area involved:<br>60,000 ha                                                  |  |  |
| Production volumes                                                                                   | From min 20 (in 1999) to max<br>1,100 (in 2003) tons per year. As<br>an average, in 1997-2007: about<br>280 tons/year. |                                                                                                                                       |  |  |
| Infrastructures                                                                                      | 30 collecting centres, 2<br>refrigerator centres (plus an<br>external one)                                             | 6 local enterprises for mushrooms<br>processing and trading, 1 shop-<br>laboratory-restaurant                                         |  |  |
| Employees Max 21,000 pickers; 25-150<br>seasonal employees (July-Oct)<br>in the refrigerator centres |                                                                                                                        | 28 full-time workers in 2 large<br>industrial firms, 4 full-time workers in<br>the shop-laboratory-restaurant, 10<br>seasonal workers |  |  |