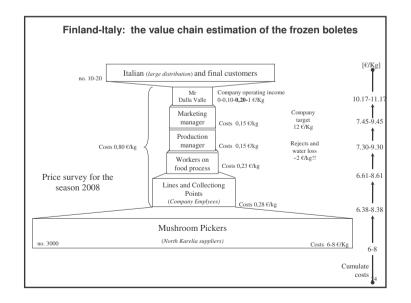

|                                                                                                      | DallaValle Oy (Finland)                                                                                                | Borgotaro Consortium (Italy)<br>1995                                                                                                  |  |  |
|------------------------------------------------------------------------------------------------------|------------------------------------------------------------------------------------------------------------------------|---------------------------------------------------------------------------------------------------------------------------------------|--|--|
| Year of creation                                                                                     | 1985                                                                                                                   |                                                                                                                                       |  |  |
| Network model                                                                                        | Joint Unit with a Development<br>circle of pickers                                                                     |                                                                                                                                       |  |  |
| Innovation                                                                                           | System of m. gathering logistic<br>(30 collection centres), freezing<br>technology, grading system                     | EC mark of origin; system of<br>regulation for permit selling                                                                         |  |  |
| Value chain                                                                                          | Vertical integration, short chain                                                                                      | Horizontal integration, net-system                                                                                                    |  |  |
| Forest production area                                                                               | Very large: North Karelia<br>(Russia)                                                                                  | 22,000 ha of community forests<br>(with the mark); total area involved:<br>60,000 ha                                                  |  |  |
| Production volumes                                                                                   | From min 20 (in 1999) to max<br>1,100 (in 2003) tons per year. As<br>an average, in 1997-2007: about<br>280 tons/year. |                                                                                                                                       |  |  |
| Infrastructures                                                                                      | 30 collecting centres, 2<br>refrigerator centres (plus an<br>external one)                                             | 6 local enterprises for mushrooms<br>processing and trading, 1 shop-<br>laboratory-restaurant                                         |  |  |
| Employees Max 21,000 pickers; 25-150<br>seasonal employees (July-Oct)<br>in the refrigerator centres |                                                                                                                        | 28 full-time workers in 2 large<br>industrial firms, 4 full-time workers in<br>the shop-laboratory-restaurant, 10<br>seasonal workers |  |  |