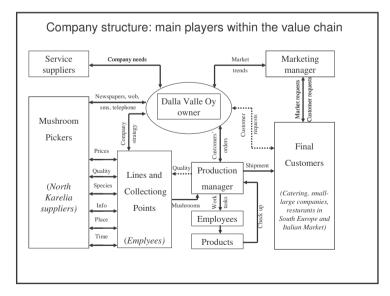

- 2 organizational models:
  - Dalla Valle Oy in Finland (North Karelia FIN)
  - Borgovalditaro Consortium (Emilia-Tuscany Regions I)

|                     | DallaValle Oy (Finland)                                                                                                                                                                                                                                                                                                                                                                                                                                                                                                                                                                                                                                                                                                                                                                                                                                                                                                                                                                                                                                                                                                                                                                                                                                                                                                                                                                                                                                                                                                                                                                                                                                                                                                                                                                                                                                                                                                                                                                                                                                                                                                        | Borgotaro Consortium (Italy) |  |  |
|---------------------|--------------------------------------------------------------------------------------------------------------------------------------------------------------------------------------------------------------------------------------------------------------------------------------------------------------------------------------------------------------------------------------------------------------------------------------------------------------------------------------------------------------------------------------------------------------------------------------------------------------------------------------------------------------------------------------------------------------------------------------------------------------------------------------------------------------------------------------------------------------------------------------------------------------------------------------------------------------------------------------------------------------------------------------------------------------------------------------------------------------------------------------------------------------------------------------------------------------------------------------------------------------------------------------------------------------------------------------------------------------------------------------------------------------------------------------------------------------------------------------------------------------------------------------------------------------------------------------------------------------------------------------------------------------------------------------------------------------------------------------------------------------------------------------------------------------------------------------------------------------------------------------------------------------------------------------------------------------------------------------------------------------------------------------------------------------------------------------------------------------------------------|------------------------------|--|--|
| Year of<br>creation | 1995 (1997: production starts)                                                                                                                                                                                                                                                                                                                                                                                                                                                                                                                                                                                                                                                                                                                                                                                                                                                                                                                                                                                                                                                                                                                                                                                                                                                                                                                                                                                                                                                                                                                                                                                                                                                                                                                                                                                                                                                                                                                                                                                                                                                                                                 | 1995                         |  |  |
| Network<br>model    | Joint Unit with a Development<br>circle of pickers                                                                                                                                                                                                                                                                                                                                                                                                                                                                                                                                                                                                                                                                                                                                                                                                                                                                                                                                                                                                                                                                                                                                                                                                                                                                                                                                                                                                                                                                                                                                                                                                                                                                                                                                                                                                                                                                                                                                                                                                                                                                             | Formalized project group     |  |  |
|                     | De la contra de la contracta en entre la contra de la con | <image/>                     |  |  |
| www                 | .dallavalle.fi                                                                                                                                                                                                                                                                                                                                                                                                                                                                                                                                                                                                                                                                                                                                                                                                                                                                                                                                                                                                                                                                                                                                                                                                                                                                                                                                                                                                                                                                                                                                                                                                                                                                                                                                                                                                                                                                                                                                                                                                                                                                                                                 | www.fungodiborgotaro.com     |  |  |
|                     |                                                                                                                                                                                                                                                                                                                                                                                                                                                                                                                                                                                                                                                                                                                                                                                                                                                                                                                                                                                                                                                                                                                                                                                                                                                                                                                                                                                                                                                                                                                                                                                                                                                                                                                                                                                                                                                                                                                                                                                                                                                                                                                                |                              |  |  |

|                     | DallaValle Oy (Finland)                                                                             | Borgotaro Consortium (Italy) |
|---------------------|-----------------------------------------------------------------------------------------------------|------------------------------|
| Year of<br>creation | 1995                                                                                                | 1995                         |
| Network<br>model    | Joint Unit with a Development<br>circle of pickers                                                  | Formalized project group     |
| Innovation          | System of m. gathering; logistic<br>(30 collection centres), freezing<br>technology, grading system |                              |

| Year of<br>creation 1995   Network<br>model Joint Unit with a Development<br>circle of pickers Formalized project group   Innovation System of m. gathering; logistic EC mark of origin; system of |
|----------------------------------------------------------------------------------------------------------------------------------------------------------------------------------------------------|
| model circle of pickers                                                                                                                                                                            |
| Innovation System of m. gathering: logistic EC mark of origin: system of                                                                                                                           |
| (30 collection carteris), freezing<br>technology, grading system                                                                                                                                   |

| DallaValle Oy (Finland)                                                              | Borgotaro Consortium (Italy)                                                                                                                                                                              |  |                                                                                                    |
|--------------------------------------------------------------------------------------|-----------------------------------------------------------------------------------------------------------------------------------------------------------------------------------------------------------|--|----------------------------------------------------------------------------------------------------|
| 1985 1995   Joint Unit with a Development circle of pickers Formalized project group |                                                                                                                                                                                                           |  |                                                                                                    |
|                                                                                      |                                                                                                                                                                                                           |  | System of m. gathering logistic<br>(30 collection centres), freezing<br>technology, grading system |
| Very large: North Karelia<br>(Russia)                                                | 22,000 ha of community forests<br>(with the mark); total area involved<br>60,000 ha                                                                                                                       |  |                                                                                                    |
| Vertical integration, short chain                                                    | Horizontal integration                                                                                                                                                                                    |  |                                                                                                    |
|                                                                                      |                                                                                                                                                                                                           |  |                                                                                                    |
|                                                                                      | 1985<br>Joint Unit with a Development<br>circle of pickers<br>System of m. gathering logistic<br>(30 collection centres), freezing<br>technology, grading system<br>Very large: North Karelia<br>(Russia) |  |                                                                                                    |

|                                                                                                      | DallaValle Oy (Finland)                                                                                                | Borgotaro Consortium (Italy)<br>1995                                                                                                  |  |  |
|------------------------------------------------------------------------------------------------------|------------------------------------------------------------------------------------------------------------------------|---------------------------------------------------------------------------------------------------------------------------------------|--|--|
| Year of creation                                                                                     | 1985                                                                                                                   |                                                                                                                                       |  |  |
| Network model                                                                                        | Joint Unit with a Development<br>circle of pickers                                                                     |                                                                                                                                       |  |  |
| Innovation                                                                                           | System of m. gathering logistic<br>(30 collection centres), freezing<br>technology, grading system                     | EC mark of origin; system of<br>regulation for permit selling                                                                         |  |  |
| Value chain                                                                                          | Vertical integration, short chain                                                                                      | Horizontal integration, net-system                                                                                                    |  |  |
| Forest production area                                                                               | Very large: North Karelia<br>(Russia)                                                                                  | 22,000 ha of community forests<br>(with the mark); total area involved:<br>60,000 ha                                                  |  |  |
| Production volumes                                                                                   | From min 20 (in 1999) to max<br>1,100 (in 2003) tons per year. As<br>an average, in 1997-2007: about<br>280 tons/year. |                                                                                                                                       |  |  |
| Infrastructures                                                                                      | 30 collecting centres, 2<br>refrigerator centres (plus an<br>external one)                                             | 6 local enterprises for mushrooms<br>processing and trading, 1 shop-<br>laboratory-restaurant                                         |  |  |
| Employees Max 21,000 pickers; 25-150<br>seasonal employees (July-Oct)<br>in the refrigerator centres |                                                                                                                        | 28 full-time workers in 2 large<br>industrial firms, 4 full-time workers in<br>the shop-laboratory-restaurant, 10<br>seasonal workers |  |  |