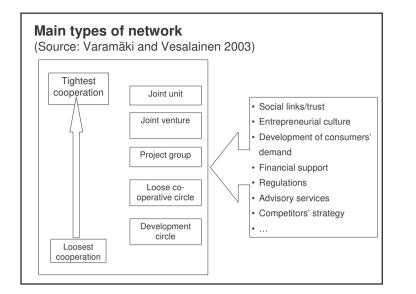

### Possible outcomes from networks

(Source: Human and Provan, 1997)

- 1. inter-organizational exchanges: direct transactions or exchanges among network firms, such as buying and selling, jointly producing and marketing a product and exchanging friendship and information among each other;
- organizational credibility: firms perceive that their external legitimacy can be enhanced through association with the network. Thus, participation can increase the visibility and credibility of member firms;
- **3.** access to resources: network participation can play an instrumental role in accessing new markets, new product ideas, and other valued resources for their companies;
- **4. financial performances**: economic benefits could occur within a short time after joining the network, but also in a long-term perspective.