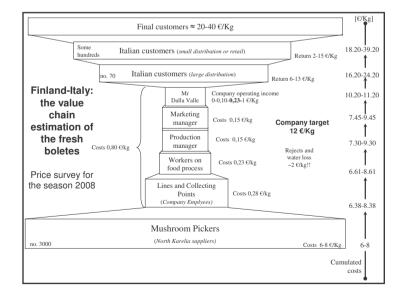

|                                                                                                      | DallaValle Oy (Finland)                                                                                                | Borgotaro Consortium (Italy)<br>1995                                                                                                  |  |  |
|------------------------------------------------------------------------------------------------------|------------------------------------------------------------------------------------------------------------------------|---------------------------------------------------------------------------------------------------------------------------------------|--|--|
| Year of creation                                                                                     | 1985                                                                                                                   |                                                                                                                                       |  |  |
| Network model                                                                                        | Joint Unit with a Development<br>circle of pickers                                                                     |                                                                                                                                       |  |  |
| Innovation                                                                                           | System of m. gathering logistic<br>(30 collection centres), freezing<br>technology, grading system                     | EC mark of origin; system of<br>regulation for permit selling                                                                         |  |  |
| Value chain                                                                                          | Vertical integration, short chain                                                                                      | Horizontal integration, net-system                                                                                                    |  |  |
| Forest production area                                                                               | Very large: North Karelia<br>(Russia)                                                                                  | 22,000 ha of community forests<br>(with the mark); total area involved:<br>60,000 ha                                                  |  |  |
| Production volumes                                                                                   | From min 20 (in 1999) to max<br>1,100 (in 2003) tons per year. As<br>an average, in 1997-2007: about<br>280 tons/year. |                                                                                                                                       |  |  |
| Infrastructures                                                                                      | 30 collecting centres, 2<br>refrigerator centres (plus an<br>external one)                                             | 6 local enterprises for mushrooms<br>processing and trading, 1 shop-<br>laboratory-restaurant                                         |  |  |
| Employees Max 21,000 pickers; 25-150<br>seasonal employees (July-Oct)<br>in the refrigerator centres |                                                                                                                        | 28 full-time workers in 2 large<br>industrial firms, 4 full-time workers in<br>the shop-laboratory-restaurant, 10<br>seasonal workers |  |  |

## Income from mushrooms

Seasonal income from mushroom collection relative to labor income (selected occupational groups)

|                        |     | Seasonal income from mushrooms |                   |        |                   |                  |
|------------------------|-----|--------------------------------|-------------------|--------|-------------------|------------------|
|                        | Obs | Mean                           | % of<br>inc/month | Median | % of<br>inc/month | avg<br>inc/month |
| Retired                | 330 | 735                            | 64                | 370    | 32                | 1154             |
| Elementary occupations | 150 | 591                            | 31                | 296    | 15                | 1917             |
| Unemployed             | 105 | 814                            |                   | 370    |                   |                  |
| Service workers        | 79  | 362                            | 18                | 252    | 13                | 1982             |
| Students               | 58  | 327                            |                   | 148    |                   |                  |
| Agricultural workers   | 41  | 489                            | 26                | 322    | 17                | 1856             |