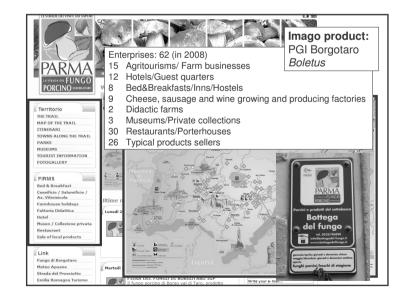

|                                                                                                      | DallaValle Oy (Finland)                                                                                                | Borgotaro Consortium (Italy)<br>1995                                                                                                  |  |  |
|------------------------------------------------------------------------------------------------------|------------------------------------------------------------------------------------------------------------------------|---------------------------------------------------------------------------------------------------------------------------------------|--|--|
| Year of creation                                                                                     | 1985                                                                                                                   |                                                                                                                                       |  |  |
| Network model                                                                                        | Joint Unit with a Development<br>circle of pickers                                                                     |                                                                                                                                       |  |  |
| Innovation                                                                                           | System of m. gathering logistic<br>(30 collection centres), freezing<br>technology, grading system                     | EC mark of origin; system of<br>regulation for permit selling                                                                         |  |  |
| Value chain                                                                                          | Vertical integration, short chain                                                                                      | Horizontal integration, net-system                                                                                                    |  |  |
| Forest production area                                                                               | Very large: North Karelia<br>(Russia)                                                                                  | 22,000 ha of community forests<br>(with the mark); total area involved:<br>60,000 ha                                                  |  |  |
| Production volumes                                                                                   | From min 20 (in 1999) to max<br>1,100 (in 2003) tons per year. As<br>an average, in 1997-2007: about<br>280 tons/year. |                                                                                                                                       |  |  |
| Infrastructures                                                                                      | 30 collecting centres, 2<br>refrigerator centres (plus an<br>external one)                                             | 6 local enterprises for mushrooms<br>processing and trading, 1 shop-<br>laboratory-restaurant                                         |  |  |
| Employees Max 21,000 pickers; 25-150<br>seasonal employees (July-Oct)<br>in the refrigerator centres |                                                                                                                        | 28 full-time workers in 2 large<br>industrial firms, 4 full-time workers in<br>the shop-laboratory-restaurant, 10<br>seasonal workers |  |  |