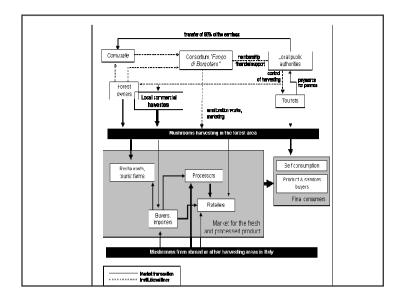

- 2 organizational models:
  - Dalla Valle Oy in Finland (North Karelia FIN)
  - Borgovalditaro Consortium (Emilia-Tuscany Regions I)

|                     | DallaValle Oy (Finland)                                                                                                                                                                                                                                                                                                                                                                                                                                                                                                                                                                                                                                                                                                                                                                                                                                                                                                                                                                                                                                                                                                                                                                                                                                                                                                                                                                                                                                                                                                                                                                                                                                                                                                                                                                                                                                                                                                                                                                                                                                                                                                        | Borgotaro Consortium (Italy) |  |  |
|---------------------|--------------------------------------------------------------------------------------------------------------------------------------------------------------------------------------------------------------------------------------------------------------------------------------------------------------------------------------------------------------------------------------------------------------------------------------------------------------------------------------------------------------------------------------------------------------------------------------------------------------------------------------------------------------------------------------------------------------------------------------------------------------------------------------------------------------------------------------------------------------------------------------------------------------------------------------------------------------------------------------------------------------------------------------------------------------------------------------------------------------------------------------------------------------------------------------------------------------------------------------------------------------------------------------------------------------------------------------------------------------------------------------------------------------------------------------------------------------------------------------------------------------------------------------------------------------------------------------------------------------------------------------------------------------------------------------------------------------------------------------------------------------------------------------------------------------------------------------------------------------------------------------------------------------------------------------------------------------------------------------------------------------------------------------------------------------------------------------------------------------------------------|------------------------------|--|--|
| Year of<br>creation | 1995 (1997: production starts)                                                                                                                                                                                                                                                                                                                                                                                                                                                                                                                                                                                                                                                                                                                                                                                                                                                                                                                                                                                                                                                                                                                                                                                                                                                                                                                                                                                                                                                                                                                                                                                                                                                                                                                                                                                                                                                                                                                                                                                                                                                                                                 | 1995                         |  |  |
| Network<br>model    | Joint Unit with a Development<br>circle of pickers                                                                                                                                                                                                                                                                                                                                                                                                                                                                                                                                                                                                                                                                                                                                                                                                                                                                                                                                                                                                                                                                                                                                                                                                                                                                                                                                                                                                                                                                                                                                                                                                                                                                                                                                                                                                                                                                                                                                                                                                                                                                             | Formalized project group     |  |  |
|                     | De la contra de la contracta en entre la contra de la con | <image/>                     |  |  |
| www                 | .dallavalle.fi                                                                                                                                                                                                                                                                                                                                                                                                                                                                                                                                                                                                                                                                                                                                                                                                                                                                                                                                                                                                                                                                                                                                                                                                                                                                                                                                                                                                                                                                                                                                                                                                                                                                                                                                                                                                                                                                                                                                                                                                                                                                                                                 | www.fungodiborgotaro.com     |  |  |
|                     |                                                                                                                                                                                                                                                                                                                                                                                                                                                                                                                                                                                                                                                                                                                                                                                                                                                                                                                                                                                                                                                                                                                                                                                                                                                                                                                                                                                                                                                                                                                                                                                                                                                                                                                                                                                                                                                                                                                                                                                                                                                                                                                                |                              |  |  |

|                     | DallaValle Oy (Finland)                                                                             | Borgotaro Consortium (Italy) |
|---------------------|-----------------------------------------------------------------------------------------------------|------------------------------|
| Year of<br>creation | 1995                                                                                                | 1995                         |
| Network<br>model    | Joint Unit with a Development<br>circle of pickers                                                  | Formalized project group     |
| Innovation          | System of m. gathering; logistic<br>(30 collection centres), freezing<br>technology, grading system |                              |

| Year of<br>creation 1995   Network<br>model Joint Unit with a Development<br>circle of pickers Formalized project group   Innovation System of m. gathering; logistic EC mark of origin; system of |
|----------------------------------------------------------------------------------------------------------------------------------------------------------------------------------------------------|
| model circle of pickers                                                                                                                                                                            |
| Innovation System of m. gathering: logistic EC mark of origin: system of                                                                                                                           |
| (30 collection carteris), freezing<br>technology, grading system                                                                                                                                   |

| DallaValle Oy (Finland)                                                              | Borgotaro Consortium (Italy)                                                                                                                                                                              |  |                                                                                                    |
|--------------------------------------------------------------------------------------|-----------------------------------------------------------------------------------------------------------------------------------------------------------------------------------------------------------|--|----------------------------------------------------------------------------------------------------|
| 1985 1995   Joint Unit with a Development circle of pickers Formalized project group |                                                                                                                                                                                                           |  |                                                                                                    |
|                                                                                      |                                                                                                                                                                                                           |  | System of m. gathering logistic<br>(30 collection centres), freezing<br>technology, grading system |
| Very large: North Karelia<br>(Russia)                                                | 22,000 ha of community forests<br>(with the mark); total area involved<br>60,000 ha                                                                                                                       |  |                                                                                                    |
| Vertical integration, short chain                                                    | Horizontal integration                                                                                                                                                                                    |  |                                                                                                    |
|                                                                                      |                                                                                                                                                                                                           |  |                                                                                                    |
|                                                                                      | 1985<br>Joint Unit with a Development<br>circle of pickers<br>System of m. gathering logistic<br>(30 collection centres), freezing<br>technology, grading system<br>Very large: North Karelia<br>(Russia) |  |                                                                                                    |

|                                                                                                      | DallaValle Oy (Finland)                                                                                                | Borgotaro Consortium (Italy)<br>1995                                                                                                  |  |  |
|------------------------------------------------------------------------------------------------------|------------------------------------------------------------------------------------------------------------------------|---------------------------------------------------------------------------------------------------------------------------------------|--|--|
| Year of creation                                                                                     | 1985                                                                                                                   |                                                                                                                                       |  |  |
| Network model                                                                                        | Joint Unit with a Development<br>circle of pickers                                                                     |                                                                                                                                       |  |  |
| Innovation                                                                                           | System of m. gathering logistic<br>(30 collection centres), freezing<br>technology, grading system                     | EC mark of origin; system of<br>regulation for permit selling                                                                         |  |  |
| Value chain                                                                                          | Vertical integration, short chain                                                                                      | Horizontal integration, net-system                                                                                                    |  |  |
| Forest production area                                                                               | Very large: North Karelia<br>(Russia)                                                                                  | 22,000 ha of community forests<br>(with the mark); total area involved:<br>60,000 ha                                                  |  |  |
| Production volumes                                                                                   | From min 20 (in 1999) to max<br>1,100 (in 2003) tons per year. As<br>an average, in 1997-2007: about<br>280 tons/year. |                                                                                                                                       |  |  |
| Infrastructures                                                                                      | 30 collecting centres, 2<br>refrigerator centres (plus an<br>external one)                                             | 6 local enterprises for mushrooms<br>processing and trading, 1 shop-<br>laboratory-restaurant                                         |  |  |
| Employees Max 21,000 pickers; 25-150<br>seasonal employees (July-Oct)<br>in the refrigerator centres |                                                                                                                        | 28 full-time workers in 2 large<br>industrial firms, 4 full-time workers in<br>the shop-laboratory-restaurant, 10<br>seasonal workers |  |  |