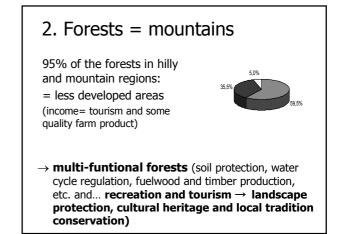

# Outline

- 1. Few key concepts to understand the Italian forest planning context
- 2. SFM standards on forest cultural heritage
- 3. The Ri.Selv.Italia 4.2 national research project on meso-scale forest planning
- 4. The (draft) methodology
- 5. Final considerations