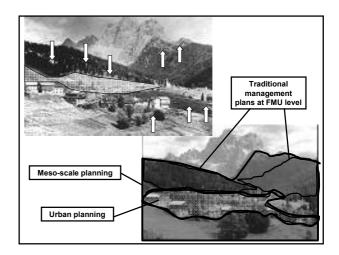

#### Implementation of the method shall provide:

- a common, minimum core set of data on forest resources over different Italian regions → comparison among diverse conditions and (possible) coordination among local authorities
- a better coordination of forest plans with other planning instruments: Urban planning
  - Transport network planning
  - Economic development plans:
  - Rural Development Programmes
  - Regional Development Programmes
     ...
  - altro???