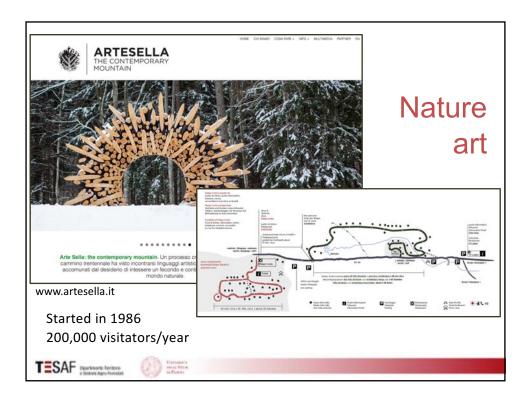

cm eq.)*                   |      | 1.06    | 0.18   | 0.19   | 1.04                 | 0.625 | 3.1%  |
| Recovered fibres from pulp and paper production (cm eq.) |      | 8.45    | 0.01   | 0      | 8.46                 | 2.16  | 25.5% |
| Waste paper and paperboard (cm eq.)                      |      | 24.62   | 1.32   | 7.37   | 18.57                | 3.8   | 56.0% |
| Total wood raw material for<br>industrial use            | C    | 36.49   | 4.42   | 7.74   | 33.17                |       | 100%  |
| TESAF Restants Intern<br>Elabora Ages Frances            |      |         |        |        |                      |       |       |





2011

McDonough et al., 2017

2012

2013

2015

Hirons M, et al. 2016.

Annu. Rev. Environ. Resour. 41:545–74



5





















































| Module title                                                              | Expected learning outcomes                                                                                                                                       | E-lessons<br>(BP = component of Business Plan)                                                                                                                                                                                                                                                                                                                                                                                         | Modality                                                                     | Timetable