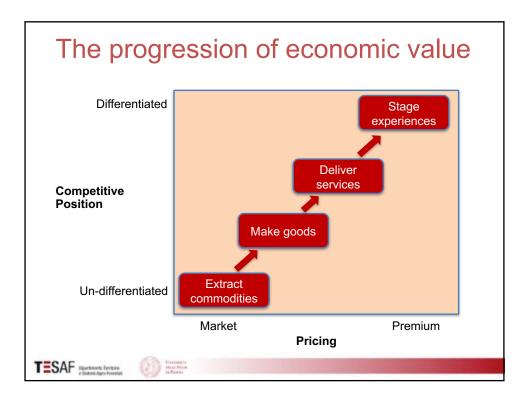

## An increasing role of recycling and substituting solid wood products with products made with reconstructed products

Circular economy: already very high performances in the forestry sector!

Production, import and export of industrial roundwood in Italy and other wood raw materials (million cm - 2016)