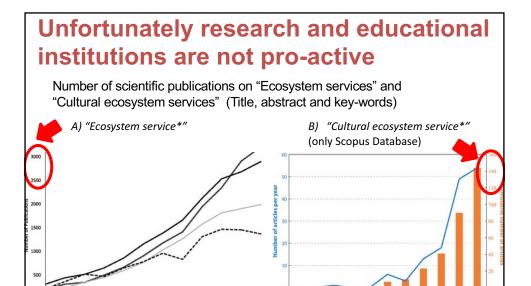

roundwood (cm)                                |      | 2.36    | 2.91   | 0.17   | 5.11                 | 1     | 15.4% |
| Chips, particles, wood waste (cm eq.)*                   |      | 1.06    | 0.18   | 0.19   | 1.04                 | 0.625 | 3.1%  |
| Recovered fibres from pulp and paper production (cm eq.) |      | 8.45    | 0.01   | 0      | 8.46                 | 2.16  | 25.5% |
| Waste paper and paperboard (cm eq.)                      |      | 24.62   | 1.32   | 7.37   | 18.57                | 3.8   | 56.0% |
| Total wood raw material for<br>industrial use            | C    | 36.49   | 4.42   | 7.74   | 33.17                |       | 100%  |
| TESAF Restants Intern<br>Elabora Ages Frances            |      |         |        |        |                      |       |       |





2011

McDonough et al., 2017

2012

2013

2015

Hirons M, et al. 2016.

Annu. Rev. Environ. Resour. 41:545–74



5





















































| Module title                                                              | Expected learning outcomes                                                                                                                                       | E-lessons<br>(BP = component of Business Plan)