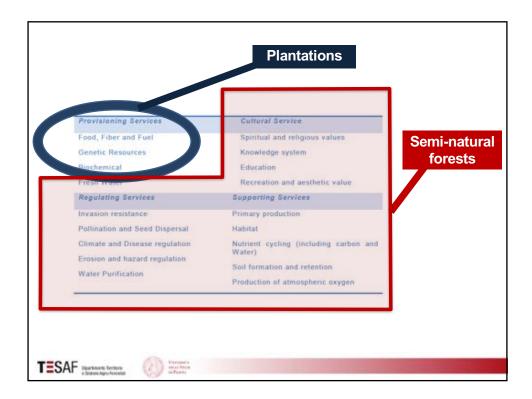

## An increasing role of recycling and substituting solid wood products with products made with reconstructed products

Circular economy: already very high performances in the forestry sector!

Production, import and export of industrial roundwood in Italy and other wood raw materials (million cm - 2016)

|                                                          | proc | luction | import | export | Apparent consumption |       | %     |
|----------------------------------------------------------|------|---------|--------|--------|----------------------|-------|-------|
| Industrial roundwood (cm)                                |      | 2.36    | 2.91   | 0.17   | 5.11                 | 1     | 15.4% |
| Chips, particles, wood waste (cm eq.)*                   |      | 1.06    | 0.18