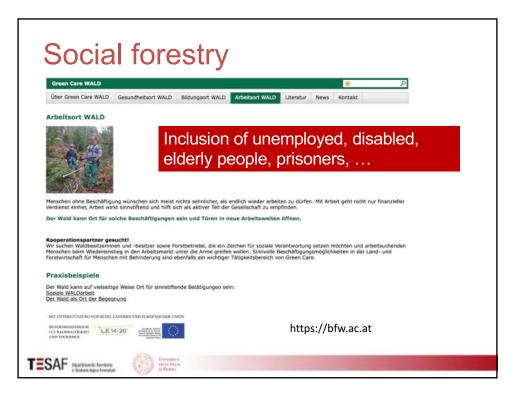

wood waste (cm eq.)*                   |      | 1.06    | 0.18   | 0.19   | 1.04                 | 0.625 | 3.1%  |
| Recovered fibres from pulp and paper production (cm eq.) |      | 8.45    | 0.01   | 0      | 8.46                 | 2.16  | 25.5% |
| Waste paper and paperboard (cm eq.)                      |      | 24.62   | 1.32   | 7.37   | 18.57                | 3.8   | 56.0% |
| Total wood raw material for<br>industrial use            | C    | 36.49   | 4.42   | 7.74   | 33.17                |       | 100%  |
| TESAF Restants Intern<br>Elabora Ages Frances            |      |         |        |        |                      |       |       |





2011

McDonough et al., 2017

2012

2013

2015

Hirons M, et al. 2016.

Annu. Rev. Environ. Resour. 41:545–74



5





















































| Module title                                                              | Expected learning outcomes                                                                                                                                       | E-lessons<br>(BP = component of Business Plan)                                                                                                                                                                                                                                                                                                                                                                                         | Modality                                                                     | Timetable