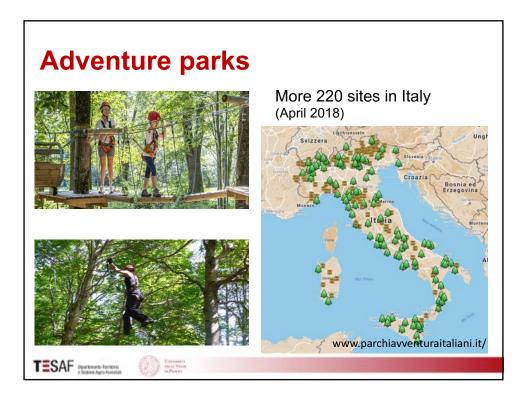

s, particles, wood waste (cm eq.)*                   |      | 1.06    | 0.18   | 0.19   | 1.04                 | 0.625 | 3.1%  |
| Recovered fibres from pulp and paper production (cm eq.) |      | 8.45    | 0.01   | 0      | 8.46                 | 2.16  | 25.5% |
| Waste paper and paperboard (cm eq.)                      |      | 24.62   | 1.32   | 7.37   | 18.57                | 3.8   | 56.0% |
| Total wood raw material for<br>industrial use            | C    | 36.49   | 4.42   | 7.74   | 33.17                |       | 100%  |
| TESAF Restants Intern<br>Elabora Ages Frances            |      |         |        |        |                      |       |       |





2011

McDonough et al., 2017

2012

2013

2015

Hirons M, et al. 2016.

Annu. Rev. Environ. Resour. 41:545–74



5





















































| Module title                                                              | Expected learning outcomes                                                                                                                                       | E-lessons<br>(BP = component of Business Plan)                                                                                                                                                                                                                                                                                                                                                                                         | Modality                                                                     | Timetable