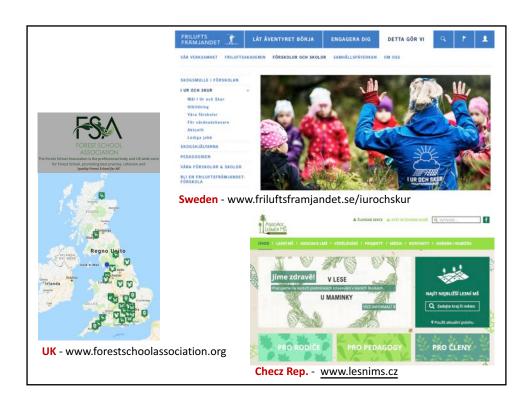

te (cm eq.)*                   |      | 1.06    | 0.18   | 0.19   | 1.04                 | 0.625 | 3.1%  |
| Recovered fibres from pulp and paper production (cm eq.) |      | 8.45    | 0.01   | 0      | 8.46                 | 2.16  | 25.5% |
| Waste paper and paperboard (cm eq.)                      |      | 24.62   | 1.32   | 7.37   | 18.57                | 3.8   | 56.0% |
| Total wood raw material for<br>industrial use            | C    | 36.49   | 4.42   | 7.74   | 33.17                |       | 100%  |
| TESAF Restants Intern<br>Elabora Ages Frances            |      |         |        |        |                      |       |       |





2011

McDonough et al., 2017

2012

2013

2015

Hirons M, et al. 2016.

Annu. Rev. Environ. Resour. 41:545–74



5





















































| Module title                                                              | Expected learning outcomes                                                                                                                                       | E-lessons<br>(BP = component of Business Plan)                                                                                                                                                                                                                                                                                                                                                                                         | Modality                                                                     | Timetable