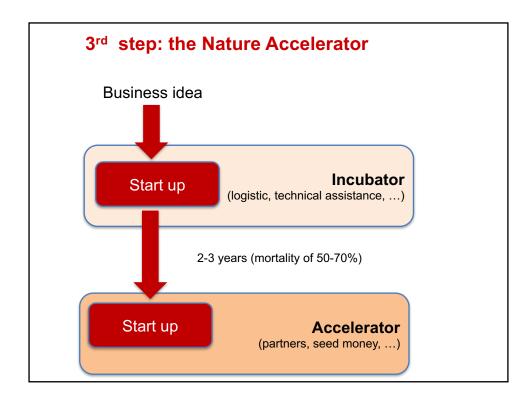

|
|                                                                                                                                                                                                                                                                                                                                                             |
| TESAF Buthers broken                                                                                                                                                                                                                                                                                                                                        |