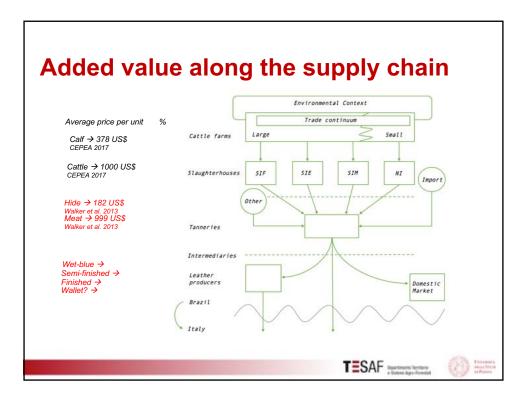

15









## Outline

- Background
- Zero deforestation commitments
- The leather case study
  - -The Italian side
  - -The Brazilian side

## Conclusions

## Conclusions **Brazilian side** Complexity of upstream supply chain makes it difficult to trace animal hides to individual farms and prevent deforestation and forest degradation • Thus, "zero deforestation commitments" by large individual companies operating for the international market can hardly be a panacea for stopping deforestation in Amazonia (important role of small enterprises and of the domestic market) • Zero deforestation in Brazil should be associated to a policy aimed at increasing the productivity of farms (currently, average 1.6 head of cattle/ha) and to using only already deforested lands • The Brazilian government pledged 22