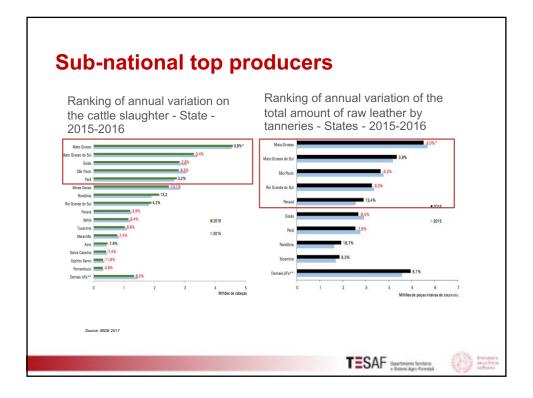

## Conclusions **Brazilian side** Complexity of upstream supply chain makes it difficult to trace animal hides to individual farms and prevent deforestation and forest degradation • Thus, "zero deforestation commitments" by large individual companies operating for the international market can hardly be a panacea for stopping deforestation in Amazonia (important role of small enterprises and of the domestic market) • Zero deforestation in Brazil should be associated to a policy aimed at increasing the productivity of farms (currently, average 1.6 head of cattle/ha) and to using only already deforested lands • The Brazilian government pledged 22 Million hectares to restoration and low-carbon agriculture by 2030, suggesting a shift in balance from command-and-control measures to incentivizing a more sustainable economy. TESAF Deartmento Territorio