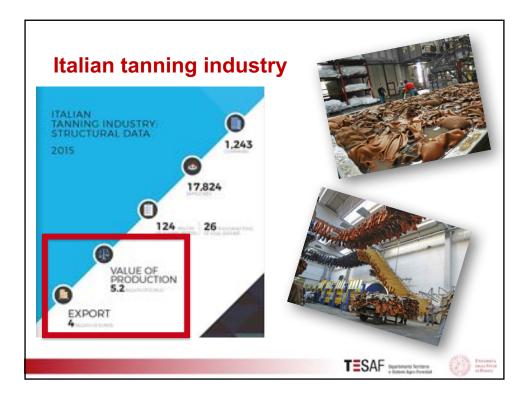

15









## Outline

- Background
- Zero deforestation commitments
- The leather case study
  - -The Italian side
  - -The Brazilian side

## Conclusions

## Conclusions **Brazilian side** Complexity of upstream supply chain makes it difficult to trace animal hides to individual farms and prevent deforestation and forest degradation • Thus, "zero deforestation commitments" by large individual companies operating for the international market can hardly be a panacea for stopping deforestation in Amazonia (important role of small enterprises and of the domestic market) • Zero deforestation in Brazil should be associated to a policy aimed at increasing the productivity of farms (currently, average 1.6 head of cattle/ha) and to using only already deforested lands • The