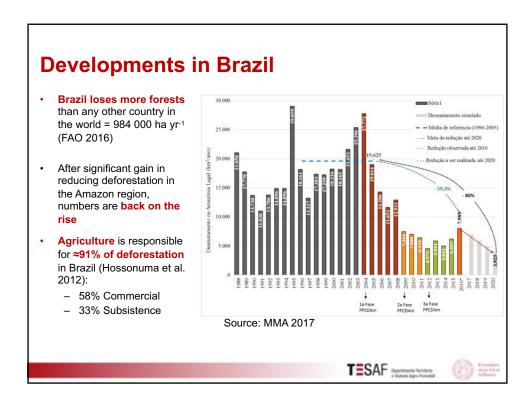

15









## Outline

- Background
- Zero deforestation commitments
- The leather case study
  - -The Italian side
  - -The Brazilian side

## Conclusions

## Conclusions **Brazilian side** Complexity of upstream supply chain makes it difficult to trace animal hides to individual farms and prevent deforestation and forest degradation • Thus, "zero deforestation commitments" by large individual companies operating for the international market can hardly be a panacea for stopping deforestation in Amazonia (important role of small enterprises and of the domestic market) • Zero deforestation in Brazil should be associated to a policy aimed at increasing the productivity of farms (currently, average 1.6 head of cattle/ha) and to using only already deforested lands • The Brazilian go