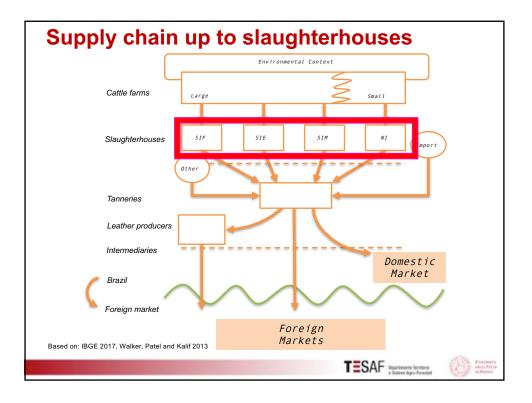

## Conclusions **Brazilian side** Complexity of upstream supply chain makes it difficult to trace animal hides to individual farms and prevent deforestation and forest degradation • Thus, "zero deforestation commitments" by large individual companies operating for the international market can hardly be a panacea for stopping deforestation in Amazonia (important role of small enterprises and of the domestic market) • Zero deforestation in Brazil should be associated to a policy aimed at increasing the productivity of farms (currently, average 1.6 head of cattle/ha) and to using only already deforested lands • The Brazilian government pledged 22 Million hectares to restoration and low-carbon agriculture by 2030, suggesting a shift in balance from command-and-control measures to incentivizing a more sustainable economy. TESAF Deartmento Territorio