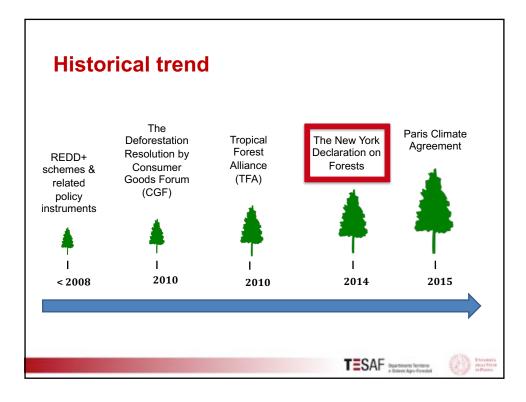

15









## Outline

- Background
- Zero deforestation commitments
- The leather case study
  - -The Italian side
  - -The Brazilian side

## Conclusions

## Conclusions **Brazilian side** Complexity of upstream supply chain makes it difficult to trace animal hides to individual farms and prevent deforestation and forest degradation • Thus, "zero deforestation commitments" by large individual companies operating for the international market can hardly be a panacea for stopping deforestation in Amazonia (important role of small enterprises and of the domestic market) • Zero deforestation in Brazil should be associated to a policy aimed at increasing the productivity of farms (currently, average 1.6 head of cattle/ha) and to using only alrea