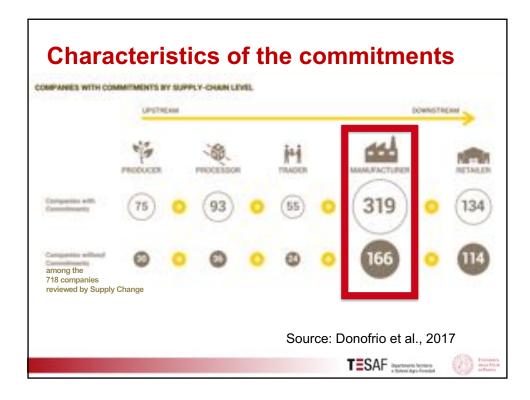

15









## Outline

- Background
- Zero deforestation commitments
- The leather case study
  - -The Italian side
  - -The Brazilian side

## Conclusions

## Conclusions **Brazilian side** Complexity of upstream supply chain makes it difficult to trace animal hides to individual farms and prevent deforestation and forest degradation • Thus, "zero deforestation commitments" by large individual companies operating for the international market can hardly be a panacea for stopping deforestation in Amazonia (important role of small enterprises and of the domestic market) • Zero deforestation in Brazil should be associated to a policy aimed at increasing the productivity of farms (currently, average 1.6 head of cattle/ha) and to using only already defores