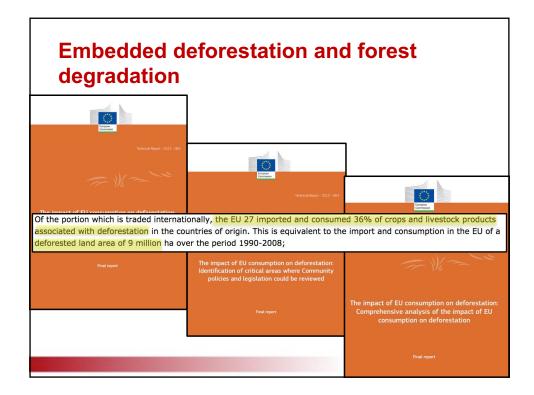

15









## Outline

- Background
- Zero deforestation commitments
- The leather case study
  - -The Italian side
  - -The Brazilian side

## Conclusions

## Conclusions **Brazilian side** Complexity of upstream supply chain makes it difficult to trace animal hides to individual farms and prevent deforestation and forest degradation • Thus, "zero deforestation commitments" by large individual companies operating for the international market can hardly be a panacea for stopping deforestation in Amazonia (important role of small enterprises and of the domestic market) • Zero deforestation in Brazil should be associated to a policy aimed at increasing the productivity of farms (currently, average 1.6 head of cattle/ha) and to using only