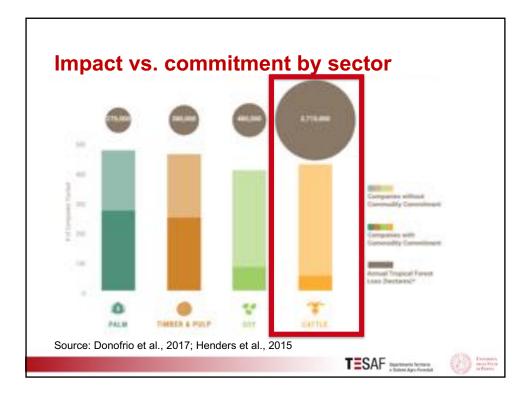

15









## Outline

- Background
- Zero deforestation commitments
- The leather case study
  - -The Italian side
  - -The Brazilian side

## Conclusions

## Conclusions **Brazilian side** Complexity of upstream supply chain makes it difficult to trace animal hides to individual farms and prevent deforestation and forest degradation • Thus, "zero deforestation commitments" by large individual companies operating for the international market can hardly be a panacea for stopping deforestation in Amazonia (important role of small enterprises and of the domestic market) • Zero deforestation in Brazil should be associated to a policy aimed at increasing the productivity of farms (currently, average 1.6 head of cattle/ha) and to using only already deforested