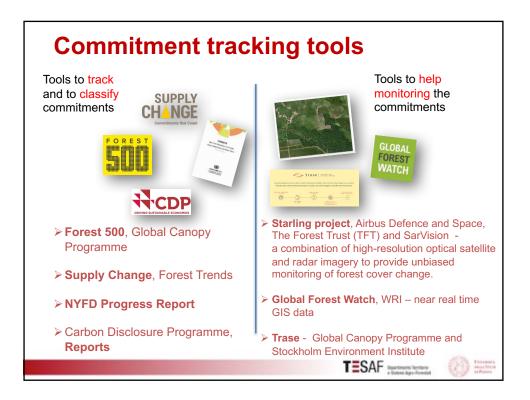

15









## Outline

- Background
- Zero deforestation commitments
- The leather case study
  - -The Italian side
  - -The Brazilian side

## Conclusions

## Conclusions **Brazilian side** Complexity of upstream supply chain makes it difficult to trace animal hides to individual farms and prevent deforestation and forest degradation • Thus, "zero deforestation commitments" by large individual companies operating for the international market can hardly be a panacea for stopping deforestation in Amazonia (important role of small enterprises and of the domestic market) • Zero deforestation in Brazil should be associated to a policy aimed at increasing the productivity of farms (currently, average 1.6 head of cattle/ha) and to using only already deforeste