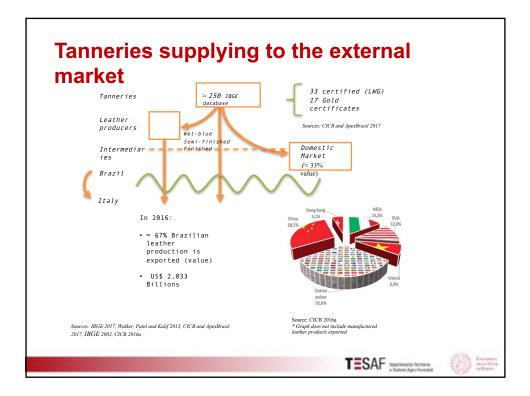

15









## Outline

- Background
- Zero deforestation commitments
- The leather case study
  - -The Italian side
  - -The Brazilian side

## Conclusions

## Conclusions **Brazilian side** Complexity of upstream supply chain makes it difficult to trace animal hides to individual farms and prevent deforestation and forest degradation • Thus, "zero deforestation commitments" by large individual companies operating for the international market can hardly be a panacea for stopping deforestation in Amazonia (important role of small enterprises and of the domestic market) • Zero deforestation in Brazil should be associated to a policy aimed at increasing the productivity of farms (currently, average 1.6 head of cattle/ha) and to using only already deforested lands • The Brazilian government pledged 2