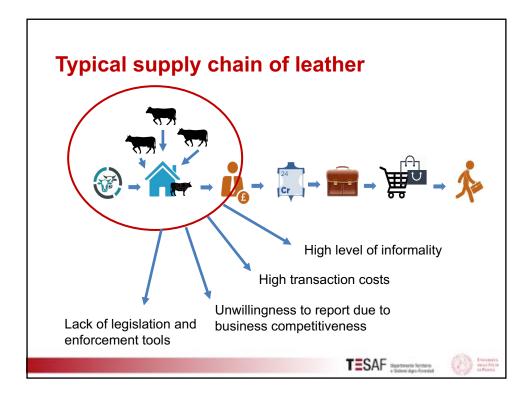

## Conclusions **Brazilian side** Complexity of upstream supply chain makes it difficult to trace animal hides to individual farms and prevent deforestation and forest degradation • Thus, "zero deforestation commitments" by large individual companies operating for the international market can hardly be a panacea for stopping deforestation in Amazonia (important role of small enterprises and of the domestic market) • Zero deforestation in Brazil should be associated to a policy aimed at increasing the productivity of farms (currently, average 1.6 head of cattle/ha) and to using only already deforested lands • The Brazilian government pledged 22 Million hectares to restoration and low-carbon agriculture by 2030, suggesting a shift in balance from command-and-control measures to incentivizing a more sustainable economy. TESAF Deartmento Territorio