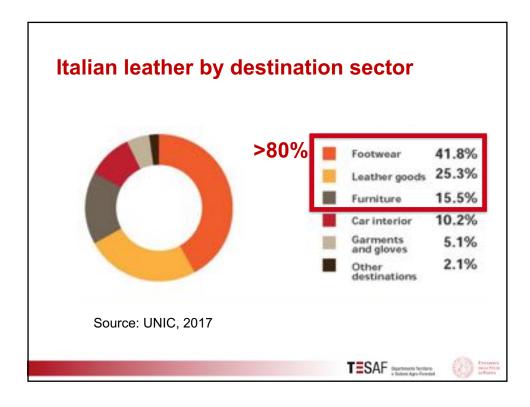

15









## Outline

- Background
- Zero deforestation commitments
- The leather case study
  - -The Italian side
  - -The Brazilian side

## Conclusions

## Conclusions **Brazilian side** Complexity of upstream supply chain makes it difficult to trace animal hides to individual farms and prevent deforestation and forest degradation • Thus, "zero deforestation commitments" by large individual companies operating for the international market can hardly be a panacea for stopping deforestation in Amazonia (important role of small enterprises and of the domestic market) • Zero deforestation in Brazil should be associated to a policy aimed at increasing the productivity of farms (currently, average 1.6 head of cattle/ha) and to using only already deforested lands • The Br