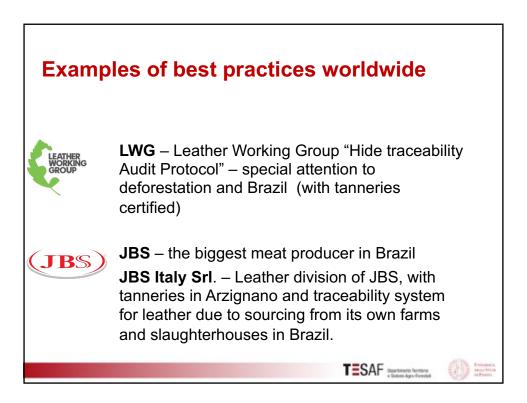

15









## Outline

- Background
- Zero deforestation commitments
- The leather case study
  - -The Italian side
  - -The Brazilian side

## Conclusions

## Conclusions **Brazilian side** Complexity of upstream supply chain makes it difficult to trace animal hides to individual farms and prevent deforestation and forest degradation • Thus, "zero deforestation commitments" by large individual companies operating for the international market can hardly be a panacea for stopping deforestation in Amazonia (important role of small enterprises and of the domestic market) • Zero deforestation in Brazil should be associated to a policy aimed at increasing the productivity of farms (currently, average 1.6 head of cattle/ha) and to using only already deforested lands • The Brazilia