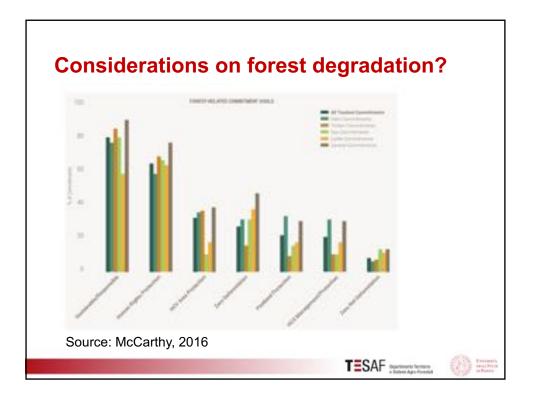

15









## Outline

- Background
- Zero deforestation commitments
- The leather case study
  - -The Italian side
  - -The Brazilian side

## Conclusions

## Conclusions **Brazilian side** Complexity of upstream supply chain makes it difficult to trace animal hides to individual farms and prevent deforestation and forest degradation • Thus, "zero deforestation commitments" by large individual companies operating for the international market can hardly be a panacea for stopping deforestation in Amazonia (important role of small enterprises and of the domestic market) • Zero deforestation in Brazil should be associated to a policy aimed at increasing the productivity of farms (currently, average 1.6 head of cattle/ha) and to using only already def