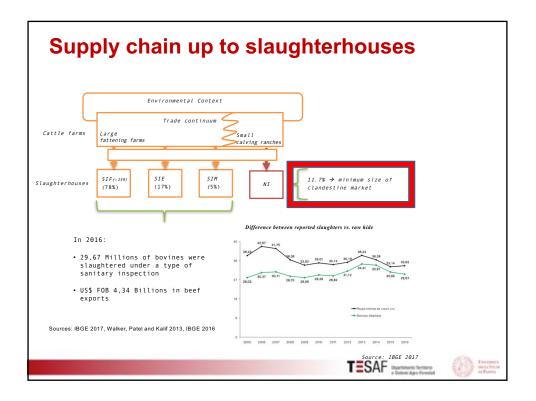

## Conclusions **Brazilian side** Complexity of upstream supply chain makes it difficult to trace animal hides to individual farms and prevent deforestation and forest degradation • Thus, "zero deforestation commitments" by large individual companies operating for the international market can hardly be a panacea for stopping deforestation in Amazonia (important role of small enterprises and of the domestic market) • Zero deforestation in Brazil should be associated to a policy aimed at increasing the productivity of farms (currently, average 1.6 head of cattle/ha) and to using only already deforested lands • The Brazilian government pledged 22 Million hectares to restoration and low-carbon agriculture by 2030, suggesting a shift in balance from command-and-control measures to incentivizing a more sustainable economy. TESAF Deartmento Territorio