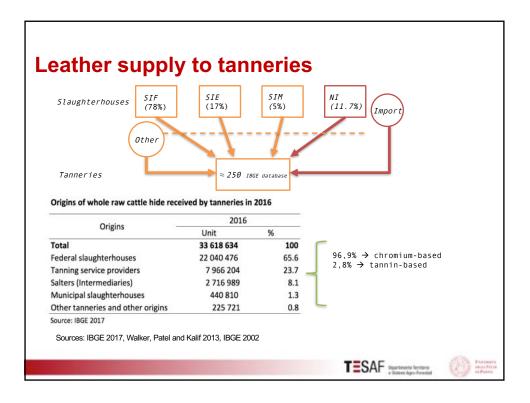

## Conclusions **Brazilian side** Complexity of upstream supply chain makes it difficult to trace animal hides to individual farms and prevent deforestation and forest degradation • Thus, "zero deforestation commitments" by large individual companies operating for the international market can hardly be a panacea for stopping deforestation in Amazonia (important role of small enterprises and of the domestic market) • Zero deforestation in Brazil should be associated to a policy aimed at increasing the productivity of farms (currently, average 1.6 head of cattle/ha) and to using only already deforested lands • The Brazilian government pledged 22 Million hectares to restoration and low-carbon agriculture by 2030, suggesting a shift in balance from command-and-control measures to incentivizing a more sustainable economy. TESAF Deartmento Territorio