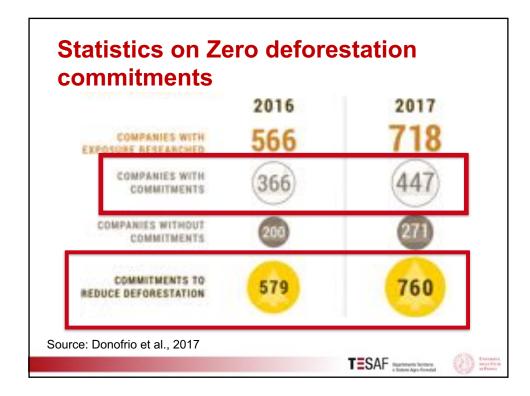

15









## Outline

- Background
- Zero deforestation commitments
- The leather case study
  - -The Italian side
  - -The Brazilian side

## Conclusions

## Conclusions **Brazilian side** Complexity of upstream supply chain makes it difficult to trace animal hides to individual farms and prevent deforestation and forest degradation • Thus, "zero deforestation commitments" by large individual companies operating for the international market can hardly be a panacea for stopping deforestation in Amazonia (important role of small enterprises and of the domestic market) • Zero deforestation in Brazil should be associated to a policy aimed at increasing the productivity of farms (currently, average 1.6 head of cattle/ha) and to using only already defor