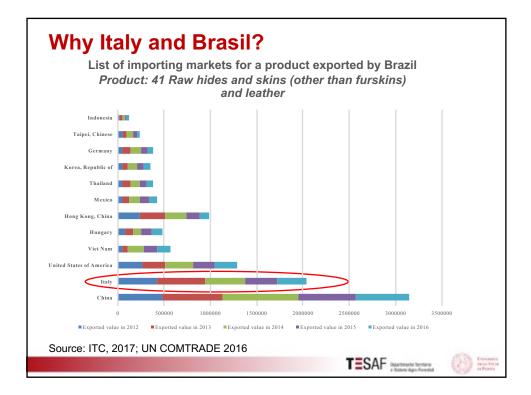

15









## Outline

- Background
- Zero deforestation commitments
- The leather case study
  - -The Italian side
  - -The Brazilian side

## Conclusions

## Conclusions **Brazilian side** Complexity of upstream supply chain makes it difficult to trace animal hides to individual farms and prevent deforestation and forest degradation • Thus, "zero deforestation commitments" by large individual companies operating for the international market can hardly be a panacea for stopping deforestation in Amazonia (important role of small enterprises and of the domestic market) • Zero deforestation in Brazil should be associated to a policy aimed at increasing the productivity of farms (currently, average 1.6 head of cattle/ha) and to using only already deforested lands