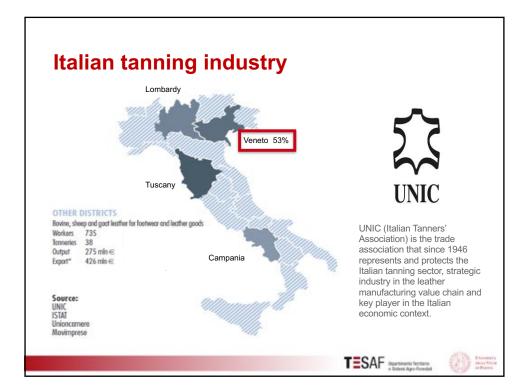

15









## Outline

- Background
- Zero deforestation commitments
- The leather case study
  - -The Italian side
  - -The Brazilian side

## Conclusions

## Conclusions **Brazilian side** Complexity of upstream supply chain makes it difficult to trace animal hides to individual farms and prevent deforestation and forest degradation • Thus, "zero deforestation commitments" by large individual companies operating for the international market can hardly be a panacea for stopping deforestation in Amazonia (important role of small enterprises and of the domestic market) • Zero deforestation in Brazil should be associated to a policy aimed at increasing the productivity of farms (currently, average 1.6 head of cattle/ha) and to using only already deforested lands • Th