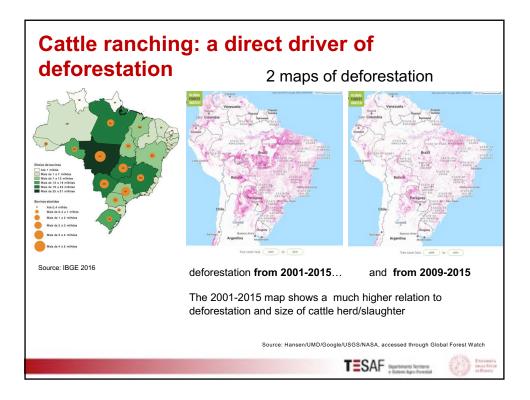

15









## Outline

- Background
- Zero deforestation commitments
- The leather case study
  - -The Italian side
  - -The Brazilian side

## Conclusions

## Conclusions **Brazilian side** Complexity of upstream supply chain makes it difficult to trace animal hides to individual farms and prevent deforestation and forest degradation • Thus, "zero deforestation commitments" by large individual companies operating for the international market can hardly be a panacea for stopping deforestation in Amazonia (important role of small enterprises and of the domestic market) • Zero deforestation in Brazil should be associated to a policy aimed at increasing the productivity of farms (currently, average 1.6 head of cattle/ha) and to using only already deforested lands • The Brazilian govern