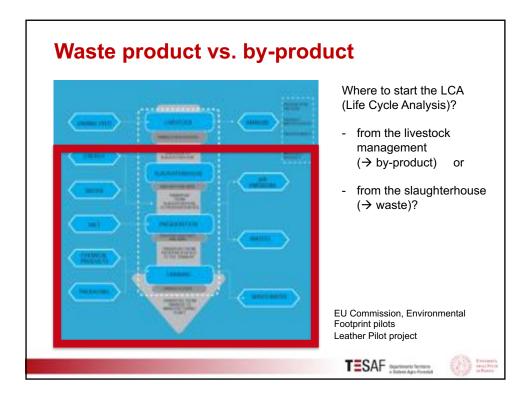

15









## Outline

- Background
- Zero deforestation commitments
- The leather case study
  - -The Italian side
  - -The Brazilian side

## Conclusions

## Conclusions **Brazilian side** Complexity of upstream supply chain makes it difficult to trace animal hides to individual farms and prevent deforestation and forest degradation • Thus, "zero deforestation commitments" by large individual companies operating for the international market can hardly be a panacea for stopping deforestation in Amazonia (important role of small enterprises and of the domestic market) • Zero deforestation in Brazil should be associated to a policy aimed at increasing the productivity of farms (currently, average 1.6 head of cattle/ha) and to using only already deforested lands • The Braz