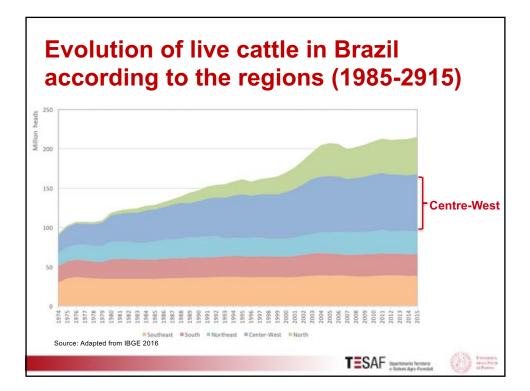

15









## Outline

- Background
- Zero deforestation commitments
- The leather case study
  - -The Italian side
  - -The Brazilian side

## Conclusions

## Conclusions **Brazilian side** Complexity of upstream supply chain makes it difficult to trace animal hides to individual farms and prevent deforestation and forest degradation • Thus, "zero deforestation commitments" by large individual companies operating for the international market can hardly be a panacea for stopping deforestation in Amazonia (important role of small enterprises and of the domestic market) • Zero deforestation in Brazil should be associated to a policy aimed at increasing the productivity of farms (currently, average 1.6 head of cattle/ha) and to using only already deforested lands • The Brazilian gove