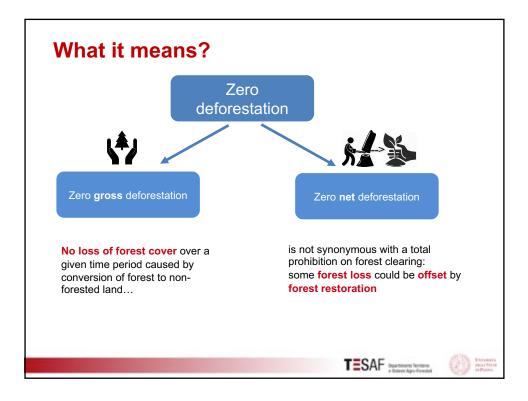

## Outline

- Background
- Zero deforestation commitments
- The leather case study
  - -The Italian side
  - -The Brazilian side