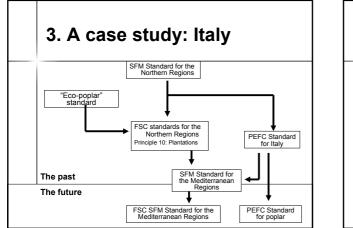

t approach |                                                                                                                      |  |
|----------------------------------------|----------------------------------------------------------------------------------------------------------------------|--|
| con                                    | : plantations are specifically<br>sidered in the last of the 10 SFM<br>ciple                                         |  |
|                                        | <b>C</b> : Fast-growing plantations are non the ary objective of PEFC certification                                  |  |
| the                                    | ntations are not specifically mentioned in<br>Pan-European Guidelines for SFM at the<br>I of Forest Management Unit) |  |









|               | al consideration<br>Analysis                                                                                                                                                                                                                                                   |
|---------------|--------------------------------------------------------------------------------------------------------------------------------------------------------------------------------------------------------------------------------------------------------------------------------|
| Strength      | <ul> <li>(Large) poplar growers: industrial organisations open to the<br/>adoption of modern systems of farm organisation</li> <li>Local associations of poplar grower: → group certification</li> <