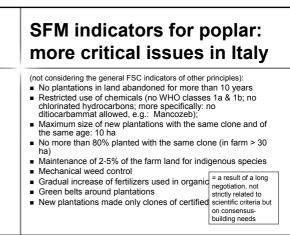

approach |                                                                                                                      |  |
|----------------------------------------|----------------------------------------------------------------------------------------------------------------------|--|
| con                                    | : plantations are specifically<br>sidered in the last of the 10 SFM<br>ciple                                         |  |
|                                        | <b>C</b> : Fast-growing plantations are non the ary objective of PEFC certification                                  |  |
| the                                    | ntations are not specifically mentioned in<br>Pan-European Guidelines for SFM at the<br>I of Forest Management Unit) |  |









|               | al consideration<br>Analysis                                                                                                                                                                                                                                                   |
|---------------|--------------------------------------------------------------------------------------------------------------------------------------------------------------------------------------------------------------------------------------------------------------------------------|
| Strength      | <ul> <li>(Large) poplar growers: industrial organisations open to the<br/>adoption of modern systems of farm organisation</li> <li>Local associations of poplar grower: → group certification</li> <li