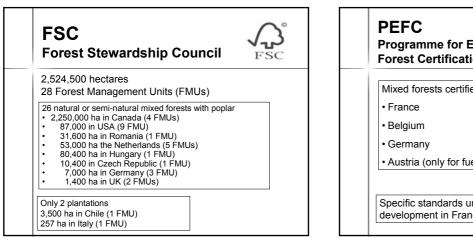

| FSC and PEFC<br>= a different approach |                                                                                                                      |  |
|----------------------------------------|----------------------------------------------------------------------------------------------------------------------|--|
| con                                    | : plantations are specifically<br>sidered in the last of the 10 SFM<br>ciple                                         |  |
|                                        | <b>C</b> : Fast-growing plantations are non the ary objective of PEFC certification                                  |  |
| the                                    | ntations are not specifically mentioned in<br>Pan-European Guidelines for SFM at the<br>I of Forest Management Unit) |  |