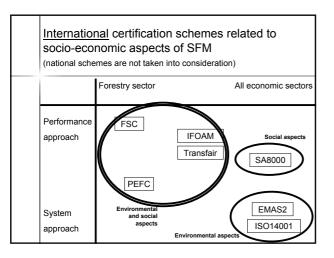

| FSC and PEFC<br>= a different approach |                                                                                                                      |  |
|----------------------------------------|----------------------------------------------------------------------------------------------------------------------|--|
| con                                    | : plantations are specifically<br>sidered in the last of the 10 SFM<br>ciple                                         |  |
|                                        | <b>C</b> : Fast-growing plantations are non the ary objective of PEFC certification                                  |  |
| the                                    | ntations are not specifically mentioned in<br>Pan-European Guidelines for SFM at the<br>I of Forest Management Unit) |  |