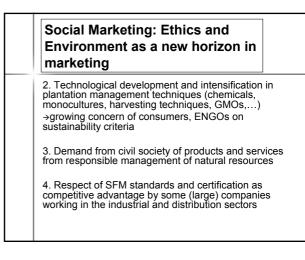

## Paper organisation

- 1. SFM indicators and certification: which driving forces?
- 2. Standard and certification schemes
- 3. A case study: Italy
- 4. Final considerations: a SWOT analysis

| 1. SFM indicators and driving forces?                                                                    | d certificat  | ion: which     |  |
|----------------------------------------------------------------------------------------------------------|---------------|----------------|--|
| <ul><li>4 main driving forces:</li><li>1. the growing importance of plantations in wood supply</li></ul> |               |                |  |
|                                                                                                          | % total world | supply of wood |  |
|                                                                                                          | 2000          | 2050           |  |
|                                                                                                          | 22            | 5              |  |
| Primary forests                                                                                          |               |                |  |
| Primary forests<br>Secondary forests under irregular management regime                                   | 14            | 10             |  |
|                                                                                                          | 14<br>30      | 10             |  |
| Secondary forests under irregular management regime                                                      |               |                |  |