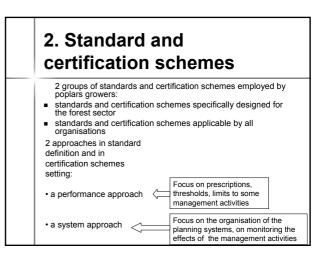

## Paper organisation

- 1. SFM indicators and certification: which driving forces?
- 2. Standard and certification schemes
- 3. A case study: Italy
- 4. Final considerations: a SWOT analysis

| 1. SFM indicators and driving forces?                                                                    | d certificat  | ion: which     |  |
|----------------------------------------------------------------------------------------------------------|---------------|----------------|--|
| <ul><li>4 main driving forces:</li><li>1. the growing importance of plantations in wood supply</li></ul> |               |                |  |
|                                                                                                          | % total world | supply of wood |  |
|                                                                                                          | 2000          | 2050           |  |
|                                                                                                          | 22            | 5              |  |
| Primary forests                                                                                          |               |                |  |
| Primary forests<br>Secondary forests under irregular management regime                                   | 14            | 10             |  |
|                                                                                                          | 14<br>30      | 10             |  |
| Secondary forests under irregular management regime                                                      |               |                |  |