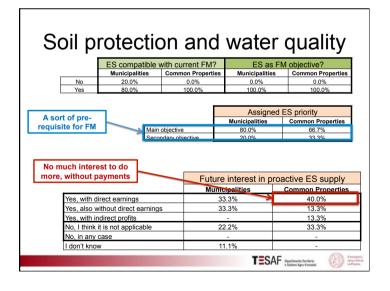

| a) Open – registration<br>(residence)<br>b) registration<br>(lineage) |
| Source: Bassi, 20                                                                | 012 (modified)                       | -                                                                                             | TECAL                                                                 |
| NAME AND ADDRESS OF TAXABLE PARTY.                                               |                                      |                                                                                               | TESAF Deartonanto Territoria                                          |



Venezia

Increase (%)

0,1 to 20

20,1 to 40

40.1 to 205