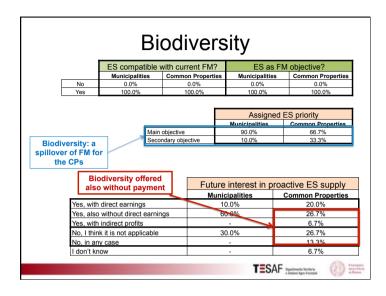

| a) Open – registration<br>(residence)<br>b) registration<br>(lineage) |
| Source: Bassi, 20                                                                | 012 (modified)                       | -                                                                                             | TECAL                                                                 |
| NAME AND ADDRESS OF TAXABLE PARTY.                                               |                                      |                                                                                               | TESAF Deartonanto Territoria                                          |



Venezia

Increase (%)

0,1 to 20

20,1 to 40

40.1 to 205