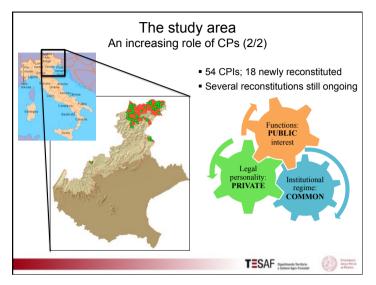

| a) Open – registration<br>(residence)<br>b) registration<br>(lineage) |
| Source: Bassi, 20                                                                | 012 (modified)                       | -                                                                                             | TECAL                                                                 |
| NAME AND ADDRESS OF TAXABLE PARTY.                                               |                                      |                                                                                               | TESAF Deartonanto Territoria                                          |



Venezia

Increase (%)

0,1 to 20

20,1 to 40

40.1 to 205