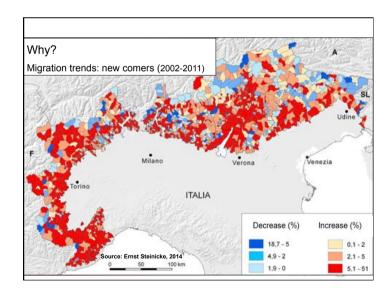

| a) Open – registration<br>(residence)<br>b) registration<br>(lineage) |
| Source: Bassi, 20                                                                | 012 (modified)                       | -                                                                                             | TECAL                                                                 |
| NAME AND ADDRESS OF TAXABLE PARTY.                                               |                                      |                                                                                               | TESAF Deartonanto Territoria                                          |



Venezia

Increase (%)

0,1 to 20

20,1 to 40

40.1 to 205