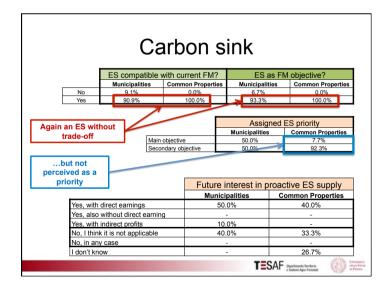

| a) Open – registration<br>(residence)<br>b) registration<br>(lineage) |
| Source: Bassi, 20                                                                | 012 (modified)                       | -                                                                                             | TECAL                                                                 |
| NAME AND ADDRESS OF TAXABLE PARTY.                                               |                                      |                                                                                               | TESAF Deartonanto Territoria                                          |



Venezia

Increase (%)

0,1 to 20

20,1 to 40

40.1 to 205