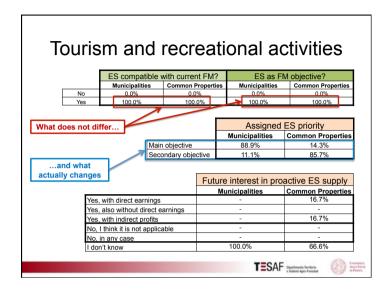

| a) Open – registration<br>(residence)<br>b) registration<br>(lineage) |
| Source: Bassi, 20                                                                | 012 (modified)                       | -                                                                                             | TECAL                                                                 |
| NAME AND ADDRESS OF TAXABLE PARTY.                                               |                                      |                                                                                               | TESAF Deartonanto Territoria                                          |



Venezia

Increase (%)

0,1 to 20

20,1 to 40

40.1 to 205