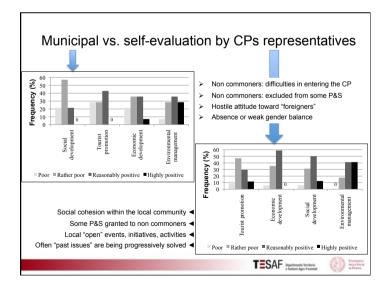

| a) Open – registration<br>(residence)<br>b) registration<br>(lineage) |
| Source: Bassi, 20                                                                | 012 (modified)                       | -                                                                                             | TECAL                                                                 |
| NAME AND ADDRESS OF TAXABLE PARTY.                                               |                                      |                                                                                               | TESAF Deartonanto Territoria                                          |



Venezia

Increase (%)

0,1 to 20

20,1 to 40

40.1 to 205