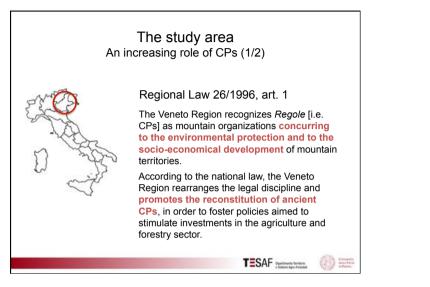

| a) Open – registration<br>(residence)<br>b) registration<br>(lineage) |
| Source: Bassi, 20                                                                | 012 (modified)                       | -                                                                                             | TECAL                                                                 |
| NAME AND ADDRESS OF TAXABLE PARTY.                                               |                                      |                                                                                               | TESAF Deartonanto Territoria                                          |



Venezia

Increase (%)

0,1 to 20

20,1 to 40

40.1 to 205