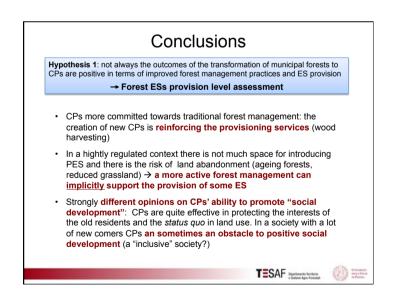

| a) Open – registration<br>(residence)<br>b) registration<br>(lineage) |
| Source: Bassi, 20                                                                | 012 (modified)                       | -                                                                                             | TECAL                                                                 |
| NAME AND ADDRESS OF TAXABLE PARTY.                                               |                                      |                                                                                               | TESAF Deartonanto Territoria                                          |



Venezia

Increase (%)

0,1 to 20

20,1 to 40

40.1 to 205