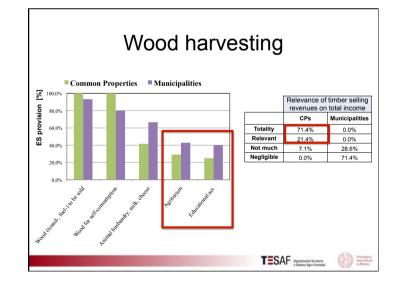

| a) Open – registration<br>(residence)<br>b) registration<br>(lineage) |
| Source: Bassi, 20                                                                | 012 (modified)                       | -                                                                                             | TECAL                                                                 |
| NAME AND ADDRESS OF TAXABLE PARTY.                                               |                                      |                                                                                               | TESAF Deartonanto Territoria                                          |



Venezia

Increase (%)

0,1 to 20

20,1 to 40

40.1 to 205