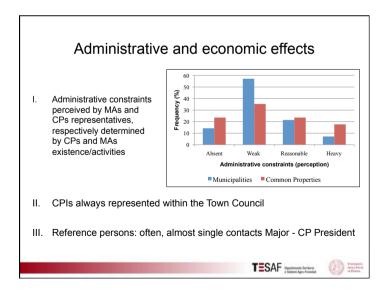

| a) Open – registration<br>(residence)<br>b) registration<br>(lineage) |
| Source: Bassi, 20                                                                | 012 (modified)                       | -                                                                                             | TECAL                                                                 |
| NAME AND ADDRESS OF TAXABLE PARTY.                                               |                                      |                                                                                               | TESAF Deartonanto Territoria                                          |



Venezia

Increase (%)

0,1 to 20

20,1 to 40

40.1 to 205