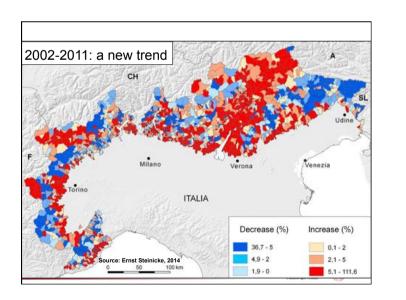

| a) Open – registration<br>(residence)<br>b) registration<br>(lineage) |
| Source: Bassi, 20                                                                | 012 (modified)                       | -                                                                                             | TECAL                                                                 |
| NAME AND ADDRESS OF TAXABLE PARTY.                                               |                                      |                                                                                               | TESAF Deartonanto Territoria                                          |



Venezia

Increase (%)

0,1 to 20

20,1 to 40

40.1 to 205