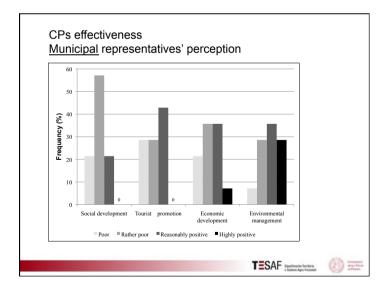

| a) Open – registration<br>(residence)<br>b) registration<br>(lineage) |
| Source: Bassi, 20                                                                | 012 (modified)                       | -                                                                                             | TECAL                                                                 |
| NAME AND ADDRESS OF TAXABLE PARTY.                                               |                                      |                                                                                               | TESAF Deartonanto Territoria                                          |



Venezia

Increase (%)

0,1 to 20

20,1 to 40

40.1 to 205