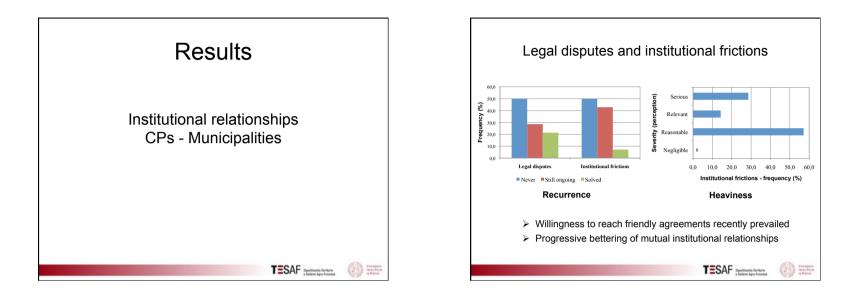

| a) Open – registration<br>(residence)<br>b) registration<br>(lineage) |
| Source: Bassi, 20                                                                | 012 (modified)                       | -                                                                                             | TECAL                                                                 |
| NAME AND ADDRESS OF TAXABLE PARTY.                                               |                                      |                                                                                               | TESAF Deartonanto Territoria                                          |



Venezia

Increase (%)

0,1 to 20

20,1 to 40

40.1 to 205