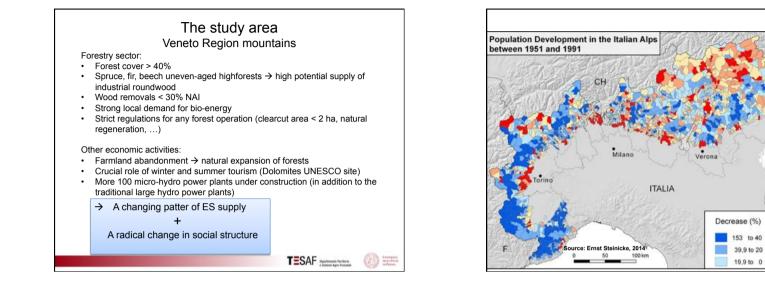

| a) Open – registration<br>(residence)<br>b) registration<br>(lineage) |
| Source: Bassi, 20                                                                | 012 (modified)                       | -                                                                                             | TECAL                                                                 |
| NAME AND ADDRESS OF TAXABLE PARTY.                                               |                                      |                                                                                               | TESAF Deartonanto Territoria                                          |



Venezia

Increase (%)

0,1 to 20

20,1 to 40

40.1 to 205